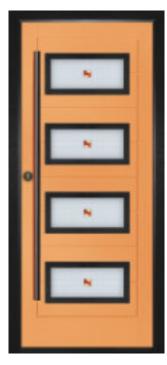

It's Crafted Precision, and it's built into every door we make.

VARESE D4 CENTRE Shown in Capri Blue RAL5019with Vortex glass

VARESE D4 CENTRE Shown in Pearl Orange RAL2013with Quantum glass

VARESED4 HINGE Shown in Chrome Green RAL6020 with Deco glass