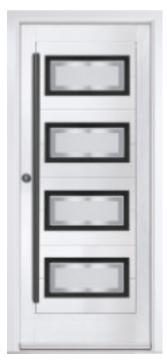

VARESE D4 CENTRE Shown in Slate Grey RAL 7015with Trio Diamond glass

VARESE D4 HINGE Shown in Purple Violet RAL4007 with Triline glass

VARESE D4 HINGE Shown in Black with Olympic glass

VARESED4 HINGE Shown in White with Tate glass