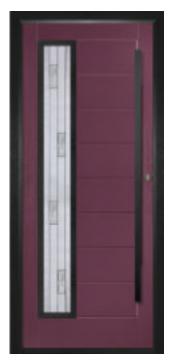

It's Crafted Precision, and it's built into every door we make.

VARESE D4 CENTRE Shown in Capri Blue RAL5019with Vortex glass

VARESE D4 CENTRE Shown in Pearl Orange RAL2013with Quantum glass

VARESED4 HINGE Shown in Chrome Green RAL6020 with Deco glass

VARESE D4 CENTRE Shown in Slate Grey RAL 7015with Trio Diamond glass

VARESE D4 HINGE Shown in Purple Violet RAL4007 with Triline glass

VARESE D4 HINGE Shown in Black with Olympic glass

VARESED4 HINGE Shown in White with Tate glass