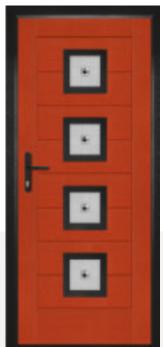

### VARESE SQUARE 3 & 4

VARESE SQUARE 3 Shown in Cream RAL9001 with Gemini Black glass

VARESE SQUARE 3 Shown in Turquoise Paste RAL6034 with Universe glass

VARESE SQUARE 3 Shown in White with Meteor glass

VARESE SQUARE 4 Shown in Pearl Orange RAL2013 with Gemini Black glass

VARESE SQUARE 4 Shown in Ocean Blue RAL5020 with Cameo glass

VARESE SQUARE HINGE Shown in Black with Zenith glass

VARESE SQUARE 4 HINGE Shown in Grey White RAL9002 with Deco glass