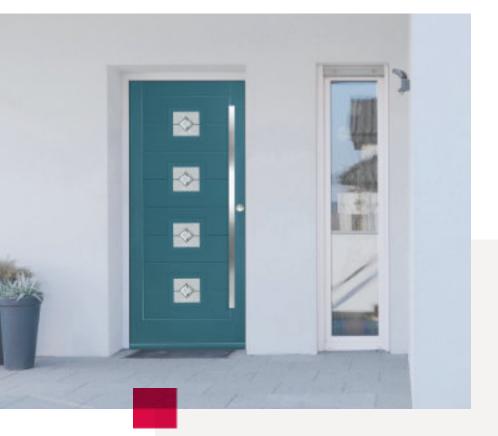

It's Crafted Precision, and it's built into every door we make.

VARESE D4 CENTRE Shown in Capri Blue RAL5019with Vortex glass

VARESE D4 CENTRE Shown in Pearl Orange RAL2013with Quantum glass

VARESED4 HINGE Shown in Chrome Green RAL6020 with Deco glass