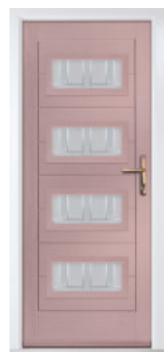

It's Crafted Precision, and it's built into every door we make.

VARESE D4 CENTRE Shown in Capri Blue RAL5019with Vortex glass

VARESE D4 CENTRE Shown in Pearl Orange RAL2013with Quantum glass

VARESED4 HINGE Shown in Chrome Green RAL6020 with Deco glass

VARESE D4 CENTRE Shown in Slate Grey RAL 7015with Trio Diamond glass

VARESE D4 HINGE Shown in Purple Violet RAL4007 with Triline glass

VARESE D4 HINGE Shown in Black with Olympic glass

VARESED4 HINGE Shown in White with Tate glass