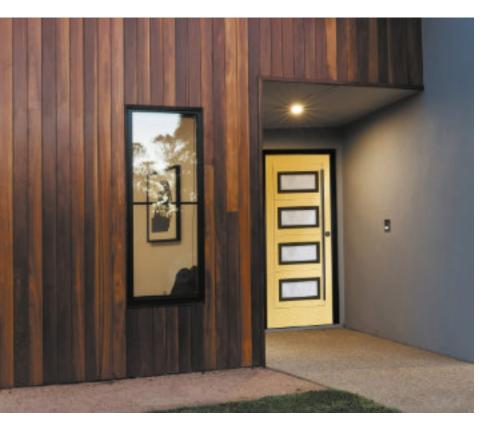

### VARESE SQUARE 3 & 4

VARESE SQUARE 3 Shown in Cream RAL9001 with Gemini Black glass

VARESE SQUARE 3 Shown in Turquoise Paste RAL6034 with Universe glass

VARESE SQUARE 3 Shown in White with Meteor glass

VARESE SQUARE 4 Shown in Pearl Orange RAL2013 with Gemini Black glass

VARESE SQUARE 4 Shown in Ocean Blue RAL5020 with Cameo glass

VARESE SQUARE HINGE Shown in Black with Zenith glass

VARESE SQUARE 4 HINGE Shown in Grey White RAL9002 with Deco glass