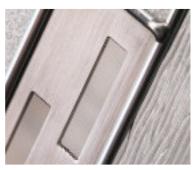

### **Superior Letterplates**

High security letterplates come complete with anti-snap flap, internally fixed screws and they're fully weather sealed.

Stainless Steel\*

Chrome

Gold

NEW!

#### Modern Black Pull Bars Now Available

The black trend is very on vogue at the moment.

If you want to make our Varesedoors look super up to date, add a dram atic new and modern Black Pull Handle!

Inline Round Pull Bar\* 400/900/1500mm

Black Inline Round Pull Bar\* 400/900/1500mm

Inline Flat Pull Bar\* 400/900/1500mm Black Inline Round Pull Bar\* 400/900/1500mm

ultra-modern look.

Stainlesssteel hardware comes with a comprehensive anti-corrosion guarantee