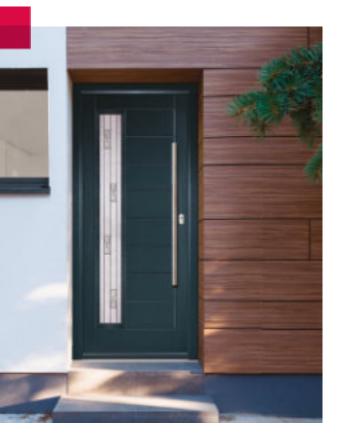

#### Welcome to the luxurious, all-new extension of Virtuoso's contemporary range of composite doors: The VARESE.

The new standard in designer composite doors has arrived. The VARESEhas a superior look and feel with a deeper groove giving a higher quality finish.

While original composite doors have 12basic panels, the VARESE features 8 sleek redesigned wider panels and enhanced grain definition.Mid panels have been adapted to book-m atch design,improving the overallaesthetics of the door. A Virtuoso VARESEdoor offers security, interior warmth, and resilience-with beauty.Cutting-edge precision-engineering and expertise, deliver a door with incredible accuracy, stunning detailing,and unrivalled quality.

With its contemporary linear etched detailing, the VARESE is a stunning door available glazed or as a solid door option.

VARESE D4 CENTRE

VARESE SOLID

VARESE SQUARE 4 CENTRE

VARESE D4 HANDLE

|  | - 1 |
|--|-----|
|  | -   |
|  | - 1 |
|  |     |
|  | - 1 |
|  |     |
|  |     |
|  | - 1 |
|  |     |
|  | - 1 |
|  |     |
|  |     |
|  |     |