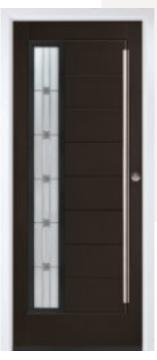

VARESE D4 CENTRE Shown in Slate Grey RAL 7015with Trio Diamond glass

VARESE D4 HINGE Shown in Purple Violet RAL4007 with Triline glass

VARESE D4 HINGE Shown in Black with Olympic glass

VARESED4 HINGE Shown in White with Tate glass