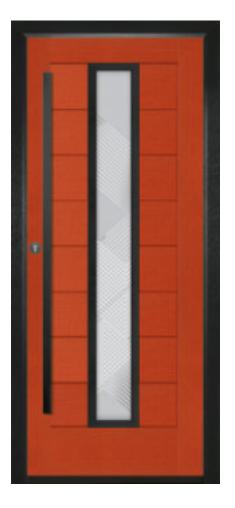

With its contemporary linear etched detailing, the VARESE is a stunning door available glazed or as a solid door option.

VARESE D4 CENTRE

VARESE SOLID

VARESE SQUARE 4 CENTRE

VARESE D4 HANDLE

|  | - 1 |
|--|-----|
|  | -   |
|  | - 1 |
|  |     |
|  | - 1 |
|  |     |
|  |     |
|  | - 1 |
|  |     |
|  | - 1 |
|  |     |
|  |     |
|  |     |

It's Crafted Precision, and it's built into every door we make.

VARESE D4 CENTRE Shown in Capri Blue RAL5019with Vortex glass

VARESE D4 CENTRE Shown in Pearl Orange RAL2013with Quantum glass

VARESED4 HINGE Shown in Chrome Green RAL6020 with Deco glass