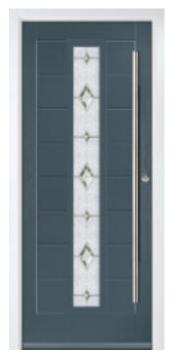

VARESE D4 CENTRE Shown in Slate Grey RAL 7015with Trio Diamond glass

VARESE D4 HINGE Shown in Purple Violet RAL4007 with Triline glass

VARESE D4 HINGE Shown in Black with Olympic glass

VARESED4 HINGE Shown in White with Tate glass