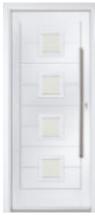

### VARESE SQUARE 3 & 4

VARESE SQUARE 3 Shown in Cream RAL9001 with Gemini Black glass

VARESE SQUARE 3 Shown in Turquoise Paste RAL6034 with Universe glass

VARESE SQUARE 3 Shown in White with Meteor glass

VARESE SQUARE 4 Shown in Pearl Orange RAL2013 with Gemini Black glass

VARESE SQUARE 4 Shown in Ocean Blue RAL5020 with Cameo glass

VARESE SQUARE HINGE Shown in Black with Zenith glass

VARESE SQUARE 4 HINGE Shown in Grey White RAL9002 with Deco glass