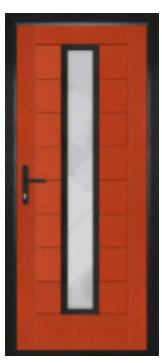

While original composite doors have 12basic panels, the VARESE features 8 sleek redesigned wider panels and enhanced grain definition.Mid panels have been adapted to book-m atch design,improving the overallaesthetics of the door. A Virtuoso VARESEdoor offers security, interior warmth, and resilience-with beauty.Cutting-edge precision-engineering and expertise, deliver a door with incredible accuracy, stunning detailing,and unrivalled quality.

With its contemporary linear etched detailing, the VARESE is a stunning door available glazed or as a solid door option.

VARESE D4 CENTRE

VARESE SOLID

VARESE SQUARE 4 CENTRE

VARESE D4 HANDLE

|  | - 1 |
|--|-----|
|  | -   |
|  | - 1 |
|  |     |
|  | - 1 |
|  |     |
|  |     |
|  | - 1 |
|  |     |
|  | - 1 |
|  |     |
|  |     |
|  |     |