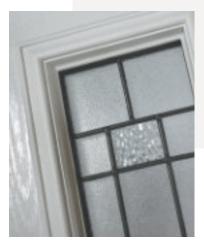

### Contrasting Cassettes

If you do require a contrasting cassette, as shown.Simply add this to the 'notes' section in the Gateway when ordering.