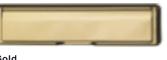

### **Superior Letterplates**

High security letterplates come complete with anti-snap flap, internally fixed screws and they're fully weather sealed.

Stainless Steel\*

Chrome

Gold

NEW!