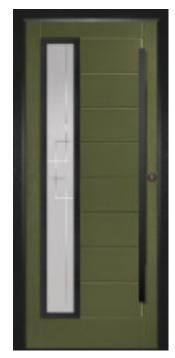

It's Crafted Precision, and it's built into every door we make.

VARESE D4 CENTRE Shown in Capri Blue RAL5019with Vortex glass

VARESE D4 CENTRE Shown in Pearl Orange RAL2013with Quantum glass

VARESED4 HINGE Shown in Chrome Green RAL6020 with Deco glass

VARESE D4 CENTRE Shown in Slate Grey RAL 7015with Trio Diamond glass

VARESE D4 HINGE Shown in Purple Violet RAL4007 with Triline glass

VARESE D4 HINGE Shown in Black with Olympic glass

VARESED4 HINGE Shown in White with Tate glass