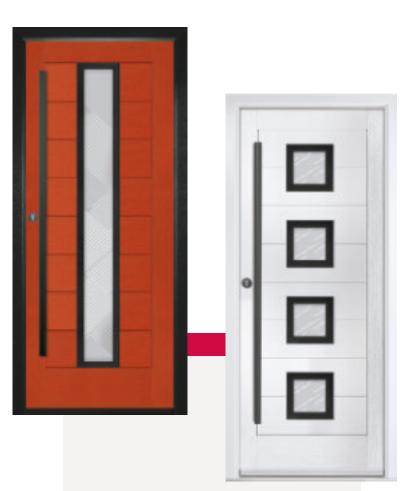

While original composite doors have 12basic panels, the VARESE features 8 sleek redesigned wider panels and enhanced grain definition.Mid panels have been adapted to book-m atch design,improving the overallaesthetics of the door. A Virtuoso VARESEdoor offers security, interior warmth, and resilience-with beauty.Cutting-edge precision-engineering and expertise, deliver a door with incredible accuracy, stunning detailing,and unrivalled quality.

With its contemporary linear etched detailing, the VARESE is a stunning door available glazed or as a solid door option.

VARESE D4 CENTRE

VARESE SOLID

VARESE SQUARE 4 CENTRE

VARESE D4 HANDLE

|  | - 1 |
|--|-----|
|  | -   |
|  | - 1 |
|  |     |
|  | - 1 |
|  |     |
|  |     |
|  | - 1 |
|  |     |
|  | - 1 |
|  |     |
|  |     |
|  |     |