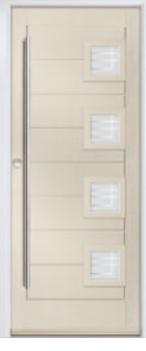

### **VARESE OM4**

VARESE OM4 Shown in Deep Cream BS353with Quantum glass

VARESE OM4 Shown in Pastel Violet RAL4009 with Zenith glass

VARESE OM4 Shown in White with Meteor glass

VARESE OM4 Shown in Paphrus White RAL9018 with Gemini Emerald glass

VARESE OM4 Shown in Blue Green RAL6004 with Matrix glass

VARESE OM4 Shown in Slate Grey RAL7015with Universe Glass

VARESE OM4 Shown in White with Belice glass

VARESE OM4 Shown in Saffron Yellow RAL1017with Gemini Red glass