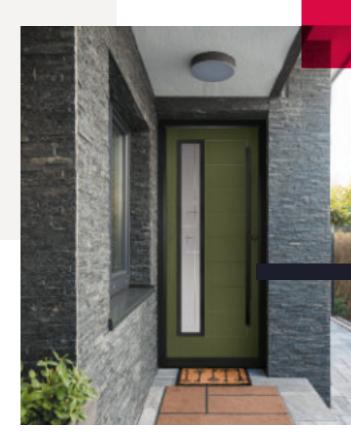

#### Welcome to the luxurious, all-new extension of Virtuoso's contemporary range of composite doors: The VARESE.

The new standard in designer composite doors has arrived. The VARESEhas a superior look and feel with a deeper groove giving a higher quality finish.

While original composite doors have 12basic panels, the VARESE features 8 sleek redesigned wider panels and enhanced grain definition.Mid panels have been adapted to book-m atch design,improving the overallaesthetics of the door. A Virtuoso VARESEdoor offers security, interior warmth, and resilience-with beauty.Cutting-edge precision-engineering and expertise, deliver a door with incredible accuracy, stunning detailing,and unrivalled quality.

With its contemporary linear etched detailing, the VARESE is a stunning door available glazed or as a solid door option.

VARESE D4 CENTRE

VARESE SOLID

VARESE SQUARE 4 CENTRE

VARESE D4 HANDLE

|  | - 1 |
|--|-----|
|  | -   |
|  | - 1 |
|  |     |
|  | - 1 |
|  |     |
|  |     |
|  | - 1 |
|  |     |
|  | - 1 |
|  |     |
|  |     |
|  |     |