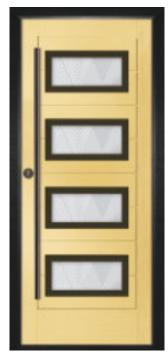

### VARESE SQUARE 3 & 4

VARESE SQUARE 3 Shown in Cream RAL9001 with Gemini Black glass

VARESE SQUARE 3 Shown in Turquoise Paste RAL6034 with Universe glass

VARESE SQUARE 3 Shown in White with Meteor glass

VARESE SQUARE 4 Shown in Pearl Orange RAL2013 with Gemini Black glass

VARESE SQUARE 4 Shown in Ocean Blue RAL5020 with Cameo glass

VARESE SQUARE HINGE Shown in Black with Zenith glass

VARESE SQUARE 4 HINGE Shown in Grey White RAL9002 with Deco glass

VARESE SQUARE 4 HINGE Shown in Green Brown RAL8000 with Vogue glass