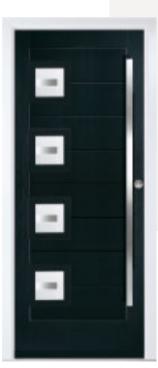

### **VARESE OM4**

VARESE OM4 Shown in Deep Cream BS353with Quantum glass

VARESE OM4 Shown in Pastel Violet RAL4009 with Zenith glass

VARESE OM4 Shown in White with Meteor glass

VARESE OM4 Shown in Paphrus White RAL9018 with Gemini Emerald glass

VARESE OM4 Shown in Blue Green RAL6004 with Matrix glass

VARESE OM4 Shown in Slate Grey RAL7015with Universe Glass

VARESE OM4 Shown in White with Belice glass

VARESE OM4 Shown in Saffron Yellow RAL1017with Gemini Red glass