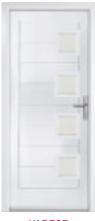

### **VARESE OM4**

VARESE OM4 Shown in Deep Cream BS353with Quantum glass

VARESE OM4 Shown in Pastel Violet RAL4009 with Zenith glass

VARESE OM4 Shown in White with Meteor glass

VARESE OM4 Shown in Paphrus White RAL9018 with Gemini Emerald glass

VARESE OM4 Shown in Blue Green RAL6004 with Matrix glass

VARESE OM4 Shown in Slate Grey RAL7015with Universe Glass

VARESE OM4 Shown in White with Belice glass

VARESE OM4 Shown in Saffron Yellow RAL1017with Gemini Red glass