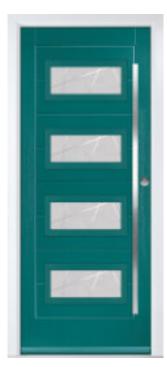

It's Crafted Precision, and it's built into every door we make.

VARESE D4 CENTRE Shown in Capri Blue RAL5019with Vortex glass

VARESE D4 CENTRE Shown in Pearl Orange RAL2013with Quantum glass

VARESED4 HINGE Shown in Chrome Green RAL6020 with Deco glass