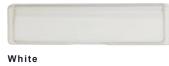

### **Superior Letterplates**

High security letterplates come complete with anti-snap flap, internally fixed screws and they're fully weather sealed.

Stainless Steel\*

Chrome

Gold

NEW!