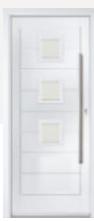

### VARESE SQUARE 3 & 4

VARESE SQUARE 3 Shown in Cream RAL9001 with Gemini Black glass

VARESE SQUARE 3 Shown in Turquoise Paste RAL6034 with Universe glass

VARESE SQUARE 3 Shown in White with Meteor glass

VARESE SQUARE 4 Shown in Pearl Orange RAL2013 with Gemini Black glass

VARESE SQUARE 4 Shown in Ocean Blue RAL5020 with Cameo glass

VARESE SQUARE HINGE Shown in Black with Zenith glass

VARESE SQUARE 4 HINGE Shown in Grey White RAL9002 with Deco glass