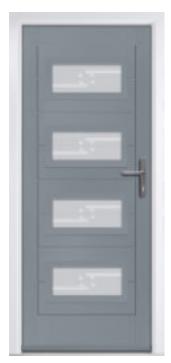

VARESE D4 CENTRE Shown in Slate Grey RAL 7015with Trio Diamond glass

VARESE D4 HINGE Shown in Purple Violet RAL4007 with Triline glass

VARESE D4 HINGE Shown in Black with Olympic glass

VARESED4 HINGE Shown in White with Tate glass