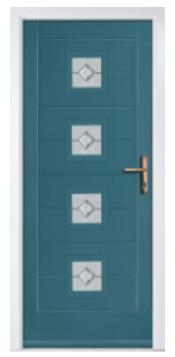

It's Crafted Precision, and it's built into every door we make.

VARESE D4 CENTRE Shown in Capri Blue RAL5019with Vortex glass

VARESE D4 CENTRE Shown in Pearl Orange RAL2013with Quantum glass

VARESED4 HINGE Shown in Chrome Green RAL6020 with Deco glass

VARESE D4 CENTRE Shown in Slate Grey RAL 7015with Trio Diamond glass

VARESE D4 HINGE Shown in Purple Violet RAL4007 with Triline glass

VARESE D4 HINGE Shown in Black with Olympic glass

VARESED4 HINGE Shown in White with Tate glass