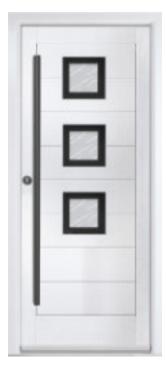

VARESE SQUARE 4 Shown in Pearl Orange RAL2013 with Gemini Black glass

VARESE SQUARE 4 Shown in Ocean Blue RAL5020 with Cameo glass

VARESE SQUARE HINGE Shown in Black with Zenith glass

VARESE SQUARE 4 HINGE Shown in Grey White RAL9002 with Deco glass