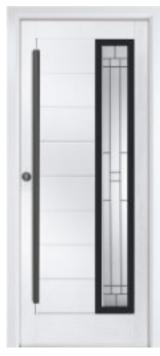

### **Superior Letterplates**

High security letterplates come complete with anti-snap flap, internally fixed screws and they're fully weather sealed.

Stainless Steel\*

Chrome

Gold

NEW!

#### Modern Black Pull Bars Now Available

The black trend is very on vogue at the moment.

If you want to make our Varesedoors look super up to date, add a dram atic new and modern Black Pull Handle!

Inline Round Pull Bar\* 400/900/1500mm

Black Inline Round Pull Bar\* 400/900/1500mm

Inline Flat Pull Bar\* 400/900/1500mm Black Inline Round Pull Bar\* 400/900/1500mm

ultra-modern look.

Stainlesssteel hardware comes with a comprehensive anti-corrosion guarantee