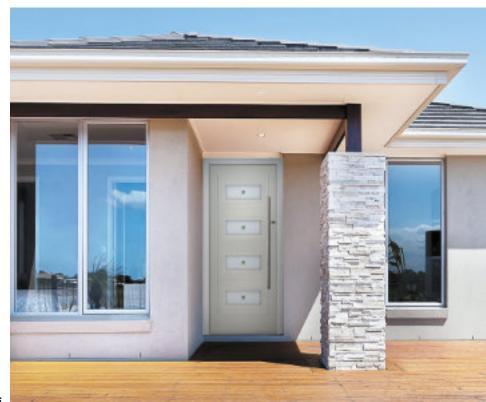

#### Welcome to the luxurious, all-new extension of Virtuoso's contemporary range of composite doors: The VARESE.

The new standard in designer composite doors has arrived. The VARESEhas a superior look and feel with a deeper groove giving a higher quality finish.

While original composite doors have 12basic panels, the VARESE features 8 sleek redesigned wider panels and enhanced grain definition.Mid panels have been adapted to book-m atch design,improving the overallaesthetics of the door. A Virtuoso VARESEdoor offers security, interior warmth, and resilience-with beauty.Cutting-edge precision-engineering and expertise, deliver a door with incredible accuracy, stunning detailing,and unrivalled quality.

With its contemporary linear etched detailing, the VARESE is a stunning door available glazed or as a solid door option.

VARESE D4 CENTRE

VARESE SOLID

VARESE SQUARE 4 CENTRE

VARESE D4 HANDLE

|  | - 1 |
|--|-----|
|  | -   |
|  | - 1 |
|  |     |
|  | - 1 |
|  |     |
|  |     |
|  | - 1 |
|  |     |
|  | - 1 |
|  |     |
|  |     |
|  |     |