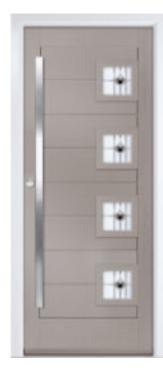

It's Crafted Precision, and it's built into every door we make.

VARESE D4 CENTRE Shown in Capri Blue RAL5019with Vortex glass

VARESE D4 CENTRE Shown in Pearl Orange RAL2013with Quantum glass

VARESED4 HINGE Shown in Chrome Green RAL6020 with Deco glass

VARESE D4 CENTRE Shown in Slate Grey RAL 7015with Trio Diamond glass

VARESE D4 HINGE Shown in Purple Violet RAL4007 with Triline glass

VARESE D4 HINGE Shown in Black with Olympic glass

VARESED4 HINGE Shown in White with Tate glass

VARESED4 HINGE Shown in Light Grey RAL7035with Sphere glass