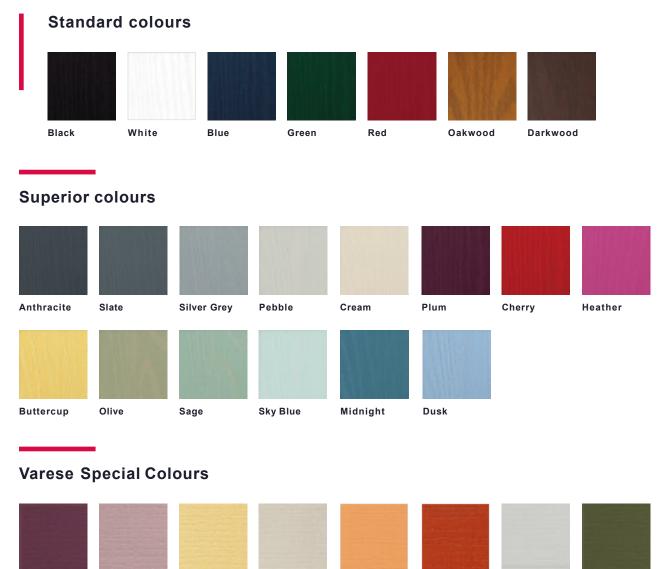

### Personalise your door

**Purple Violet** 

RAL4007

Capri Blue

RAL5019

Pastel Violet Grey White Deep Cream Saffron Yellow RAL4009 BS353 RAL9002 RAL1017 Light Grey

Ocean Blue Blue Green RAL5020 RAL6004

Green Brown RAL8000

RAL7035

**Turquoise Paste** 

Pearl Orange

RAL2013

**Colour Match** 

All our VARESEdoors can be painted with any RAL colour in our state-of-the-art paint studio. To order any of the featured colours seen in the brochure, please specify the colour name and RAL code in the notes section in the gateway when ordering

2 Coloursare asaccurate asthe printing processallows.Due to the hand painting and staining process,we can't guarantee an exact colour match between the door and the external door frame

PaphrusWhite

RAL9018

**Chrome Green** 

RAL6020