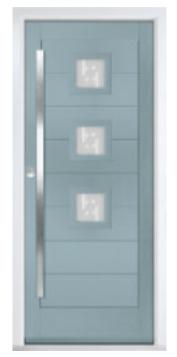

VARESE SQUARE 4 Shown in Pearl Orange RAL2013 with Gemini Black glass

VARESE SQUARE 4 Shown in Ocean Blue RAL5020 with Cameo glass

VARESE SQUARE HINGE Shown in Black with Zenith glass

VARESE SQUARE 4 HINGE Shown in Grey White RAL9002 with Deco glass