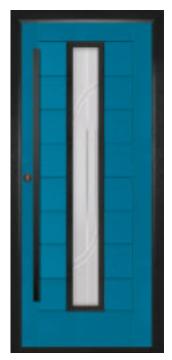

#### Welcome to the luxurious, all-new extension of Virtuoso's contemporary range of composite doors: The VARESE.

The new standard in designer composite doors has arrived. The VARESEhas a superior look and feel with a deeper groove giving a higher quality finish.

While original composite doors have 12basic panels, the VARESE features 8 sleek redesigned wider panels and enhanced grain definition.Mid panels have been adapted to book-m atch design,improving the overallaesthetics of the door. A Virtuoso VARESEdoor offers security, interior warmth, and resilience-with beauty.Cutting-edge precision-engineering and expertise, deliver a door with incredible accuracy, stunning detailing,and unrivalled quality.

With its contemporary linear etched detailing, the VARESE is a stunning door available glazed or as a solid door option.

VARESE D4 CENTRE

VARESE SOLID

VARESE SQUARE 4 CENTRE

VARESE D4 HANDLE

|  | - 1 |
|--|-----|
|  | -   |
|  | - 1 |
|  |     |
|  | - 1 |
|  |     |
|  |     |
|  | - 1 |
|  |     |
|  | - 1 |
|  |     |
|  |     |
|  |     |