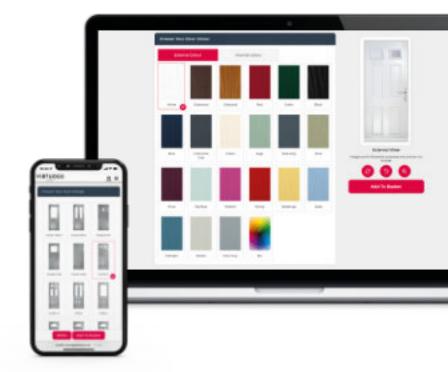

# **Design a Door**

A Virtuoso door is a beautiful addition to your property, but with our 'Design-a-Door' tool, you can choose the style, colour and hardware to create a Virtuoso door that's uniquely yours. Simply visit virtuoso-doors. co.uk and select the Design-a-Door portal, you'll discover a multitude of possibilities in just a few clicks.

The process is easy too. Once the door has been configured, simply email it to your Installer for a quote and ordering. If you don't have an Installer, simply visit the Virtuoso Installer/Stockist postcode search tool at virtuoso-doors.co.uk to find a professional in your area.

Simply scan the QR Code with your smartphone's camera or visit virtuoso-doors.co.uk to get started.