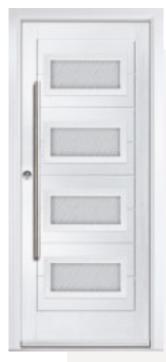

### **VARESE OM4**

VARESE OM4 Shown in Deep Cream BS353with Quantum glass

VARESE OM4 Shown in Pastel Violet RAL4009 with Zenith glass

VARESE OM4 Shown in White with Meteor glass

VARESE OM4 Shown in Paphrus White RAL9018 with Gemini Emerald glass

VARESE OM4 Shown in Blue Green RAL6004 with Matrix glass

VARESE OM4 Shown in Slate Grey RAL7015with Universe Glass

VARESE OM4 Shown in White with Belice glass

VARESE OM4 Shown in Saffron Yellow RAL1017with Gemini Red glass