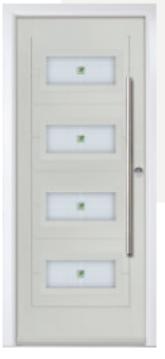

### **VARESE OM4**

VARESE OM4 Shown in Deep Cream BS353with Quantum glass

VARESE OM4 Shown in Pastel Violet RAL4009 with Zenith glass

VARESE OM4 Shown in White with Meteor glass

VARESE OM4 Shown in Paphrus White RAL9018 with Gemini Emerald glass

VARESE OM4 Shown in Blue Green RAL6004 with Matrix glass

VARESE OM4 Shown in Slate Grey RAL7015with Universe Glass

VARESE OM4 Shown in White with Belice glass

VARESE OM4 Shown in Saffron Yellow RAL1017with Gemini Red glass