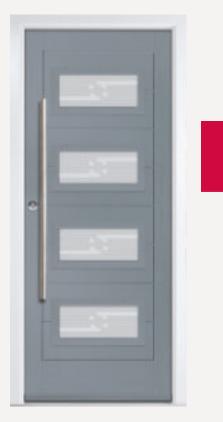

### VARESE SQUARE 3 & 4

VARESE SQUARE 3 Shown in Cream RAL9001 with Gemini Black glass

VARESE SQUARE 3 Shown in Turquoise Paste RAL6034 with Universe glass

VARESE SQUARE 3 Shown in White with Meteor glass

VARESE SQUARE 4 Shown in Pearl Orange RAL2013 with Gemini Black glass

VARESE SQUARE 4 Shown in Ocean Blue RAL5020 with Cameo glass

VARESE SQUARE HINGE Shown in Black with Zenith glass

VARESE SQUARE 4 HINGE Shown in Grey White RAL9002 with Deco glass