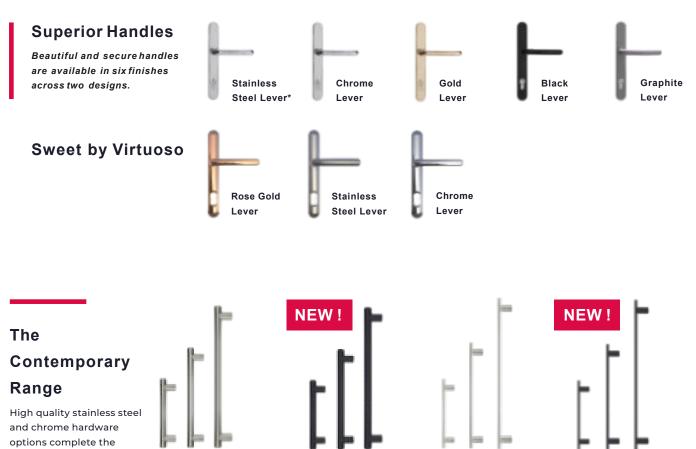

### **Superior Letterplates**

High security letterplates come complete with anti-snap flap, internally fixed screws and they're fully weather sealed.

Stainless Steel\*

Chrome

Gold

NEW!

#### Modern Black Pull Bars Now Available

The black trend is very on vogue at the moment.

If you want to make our Varesedoors look super up to date, add a dram atic new and modern Black Pull Handle!

Inline Round Pull Bar\* 400/900/1500mm

Black Inline Round Pull Bar\* 400/900/1500mm

Inline Flat Pull Bar\* 400/900/1500mm Black Inline Round Pull Bar\* 400/900/1500mm

ultra-modern look.

Stainlesssteel hardware comes with a comprehensive anti-corrosion guarantee