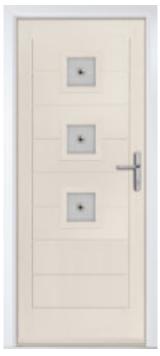

### VARESE SQUARE 3 & 4

VARESE SQUARE 3 Shown in Cream RAL9001 with Gemini Black glass

VARESE SQUARE 3 Shown in Turquoise Paste RAL6034 with Universe glass

VARESE SQUARE 3 Shown in White with Meteor glass